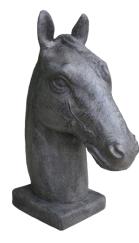

## GRC SCULPTURES

Introducing three new sculptures including a set of cheeky three wise monkeys, a stately horse head and a stunning set of two carved head planters. All of our GRC sculptures are suitable for indoor and outdoor use

GRC55B Horse Head W: 48 H: 60 D: 21

GRC57B Set Of 2 Carved Head Plant Pots W: 27/24 H: 34/29 D: 27/24

GRB56B Set Of 3 Wise Monkeys W: 15 H: 35 D: 15