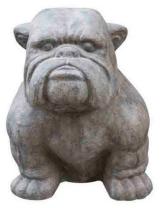

## INDOOR OUTDOOR SCULPTURE

Contemporary and quirky sculptures in old grey finish, great for the garden and inside too

GRC01B Set of 2 Hounds - 1m W: 35 H: 106 D: 57

GRC52B Small Bulldog

GRC53B XL Bulldog W: 69 H: 104 D: 119