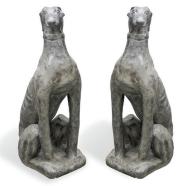

## INDOOR OUTDOOR SCULPTURE

Contemporary and quirky sculptures in old grey finish, great for the garden and inside too

GRC01B Set of 2 Hounds - 1m W: 35 H: 106 D: 57

GRC52B Small Bulldog

GRC53B XL Bulldog W: 69 H: 104 D: 119