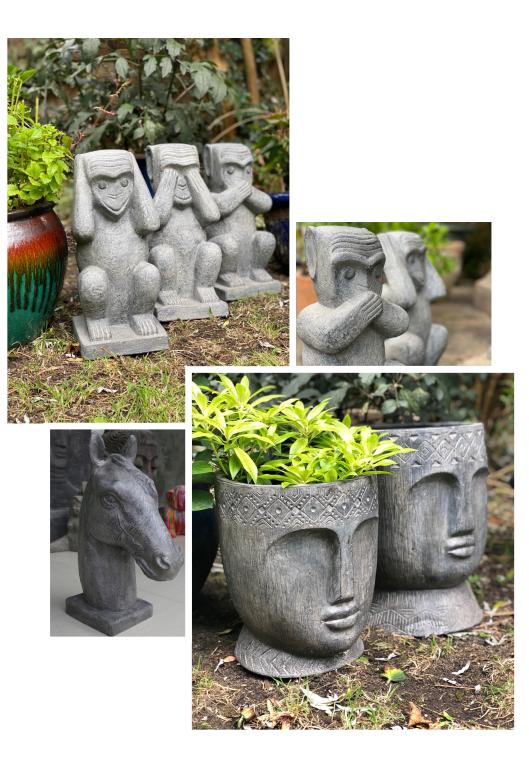

## GRC SCULPTURES

Introducing three new sculptures including a set of cheeky three wise monkeys, a stately horse head and a stunning set of two carved head planters. All of our GRC sculptures are suitable for indoor and outdoor use

GRC55B Horse Head W: 48 H: 60 D: 21

GRC57B Set Of 2 Carved Head Plant Pots W: 27/24 H: 34/29 D: 27/24

GRB56B Set Of 3 Wise Monkeys W: 15 H: 35 D: 15