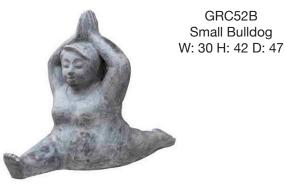

## INDOOR OUTDOOR SCULPTURE

Contemporary and quirky sculptures in old grey finish, great for the garden and inside too

GRC01B Set of 2 Hounds - 1m W: 35 H: 106 D: 57

GRC52B Small Bulldog

GRC53B XL Bulldog W: 69 H: 104 D: 119