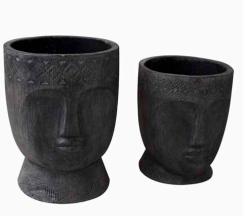

## GRC SCULPTURES

Introducing three new sculptures including a set of cheeky three wise monkeys, a stately horse head and a stunning set of two carved head planters. All of our GRC sculptures are suitable for indoor and outdoor use

GRC55B Horse Head W: 48 H: 60 D: 21

GRC57B Set Of 2 Carved Head Plant Pots W: 27/24 H: 34/29 D: 27/24

GRB56B Set Of 3 Wise Monkeys W: 15 H: 35 D: 15