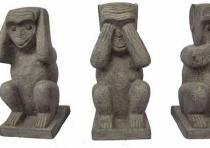

## GRC SCULPTURES

Introducing three new sculptures including a set of cheeky three wise monkeys, a stately horse head and a stunning set of two carved head planters. All of our GRC sculptures are suitable for indoor and outdoor use

GRC55B Horse Head W: 48 H: 60 D: 21

GRC57B Set Of 2 Carved Head Plant Pots W: 27/24 H: 34/29 D: 27/24

GRB56B Set Of 3 Wise Monkeys W: 15 H: 35 D: 15